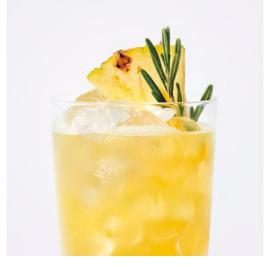

## **Summer Never Ends**

### **Ingredients:**

- 1.5 oz Grey Goose Vodka
- 1.5 oz Coconut Water
- .5 oz Simple Syrup
- 1 oz Pineapple Juice
- Fresh Pineapple Slice
- Fresh Rosemary Sprig

Preparation: Add vodka, coconut water, simple syrup, and pineapple juice in shaker with ice. Gently shake, strain over fresh ice in a rocks glass. Garnish with pineapple chunk and rosemary sprig.