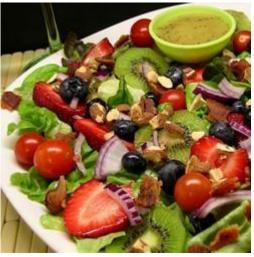

## PARROTHEAD SALAD

The first time I had this salad was at a Jimmy Buffet tailgate. The fruits were fresh and ripe. My Parrot Head friends enjoyed it and asked for more! They agree that the salad is even tastier with Jimmy playing in the background!

Ingredients: 1 head lettuce, rinsed, dried, and torn into bite size pieces 1/2 pound fresh strawberries, sliced 1/2 fresh blueberries 1 mango peeled seeded and cut into strips 1 cup cherry tomatoes halved 1/2 cup raisins 1/4 slivered almond, toasted 1/4 red onion, chopped 4 slices bacon **Preparation:** Toss all the ingredients keeping the bacon aside Cover the bowl and refrigerate at least 30 minutes Brown the bacon and crumble it over the salad